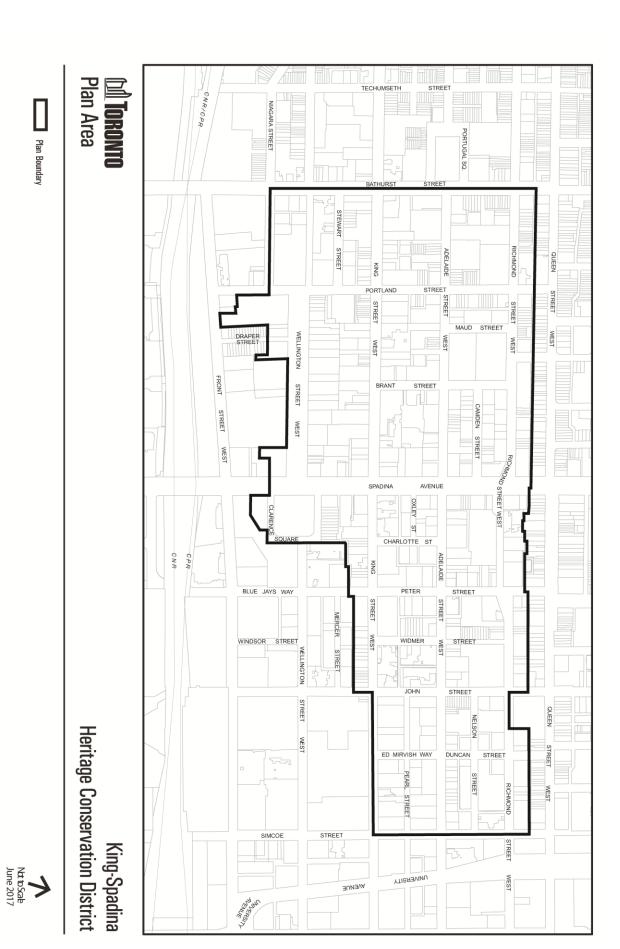

# Notice of Adoption of By-law No. 1111-2017 (Under the Ontario Heritage Act, R.S.O. 1990, c.O.18)

TAKE NOTICE that on October 4, 2017, Toronto City Council enacted By-law 1111-2017, which designates the King-Spadina Heritage Conservation District (area shown on attached map) under Part V of the Ontario Heritage Act. The by-law also adopts the King-Spadina Heritage Conservation District Plan, dated June 2017 as the district plan for the King-Spadina Heritage Conservation District.

### **District Designation By-Law**

On October 4, 2017, Toronto City Council adopted By-law No. 1111-2017, which designated the area shown on the map attached to this note as the King-Spadina Heritage Conservation District (the District) under Part V of the Ontario Heritage Act (the Act). The By-law also adopts the Heritage Conservation District Plan, dated June 2017.